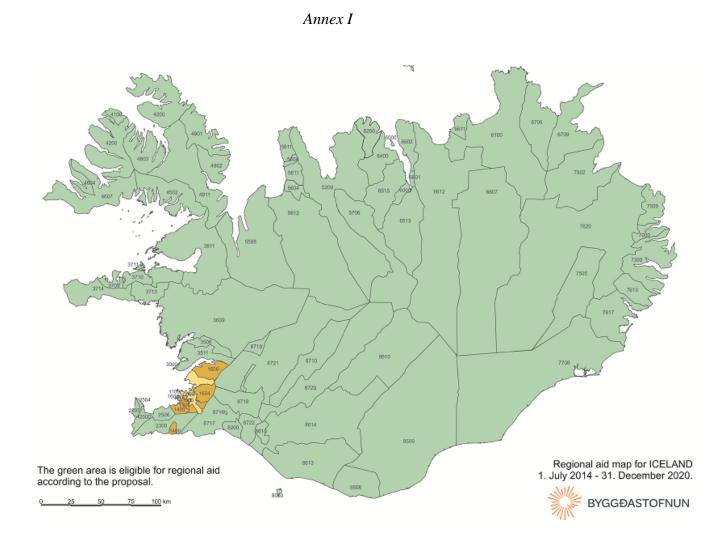

## 2.2 The notified map

- (5) Due to the relatively high GDP per capita, no Icelandic region qualifies for the derogation under Article 61(3)(a) of the EEA Agreement.<sup>5</sup>
- (6) The Icelandic authorities have notified Iceland outside the Capital region qualifying for the derogation under Article 61(3)(c) of the EEA Agreement, based on low population density.<sup>6</sup>
- (7) The Icelandic authorities have submitted a map setting out the designated areas (set out as Annex I to this Decision). The designated area, Iceland outside the Capital region, covers a land area of 99 258 km<sup>2</sup>.
- (8) Iceland outside the Capital region is a Statistical region at level 3 with less than 12.5 inhabitants per km<sup>2</sup>. Therefore, the designated area qualifies as a sparsely populated area.<sup>7</sup>
- (9) The total population of Iceland on 1 January 2014 amounted to 325 671 inhabitants and the total population of the area covered by the notified regional aid map is, according to most recent data published by the national statistical office, 116 919 inhabitants.<sup>8</sup> Consequently, the population covered by the notified regional aid map is 35.9% of the Icelandic population. This is below the national population coverage established for Iceland in the RAG (36.5%).<sup>9</sup>

# 2.3 Overview of municipalities covered by the regional aid map as notified

(10) The number of municipalities covered by the notified regional aid map is 67.

<sup>&</sup>lt;sup>3</sup> RAG paragraph 142. In keeping with paragraph 140 of the RAG, the population of the assisted area is lower than that of the unassisted areas.

(11) The table below provides an overview of all the municipalities, together with municipality codes, <sup>10</sup> included in the regional aid map.

<sup>&</sup>lt;sup>10</sup> See map in Annex I to this Decision.